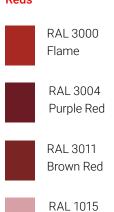

#### Reds

Red Lilac

**Blues** 

RAL 5001

Green Blue

**RAL 5005** 

Signal Blue

**RAL 5010** 