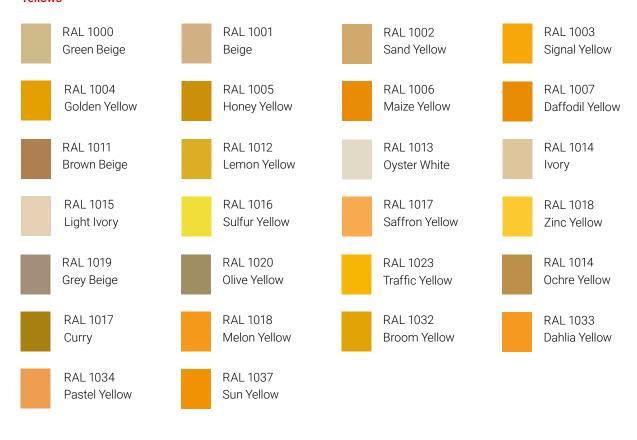

#### **Yellows**



#### **Oranges**



# Need help? Speak to the experts

Our dedicated and professional team are here to help you get the best results for your project. They will talk you through the preparation and application stages when applying any Watco coating.

Call our expert team on: 01483 418 418 (Weekdays 8:00am - 5:30pm. Saturday 9:00am - 12:00pm)



Deep Orange





Salmon Orange







# **Watco**<sup>®</sup>

**RAL 3003** 

Ruby Red

**RAL 3009** Oxide Red

**RAL 3014** 

**RAL 3018** 

RAL 3031

Orient Red

Strawberry Red

Antique Pink

#### Reds







Red Lilac





**Blues** 





























RAL 5001

Green Blue

**RAL 5005** 

Signal Blue

**RAL 5010** 

**RAL 5014** 

**RAL 5019** 

Capri Blue

**RAL 5023** 

Distant Blue

Pigeon Blue

Gentian Blue





















**