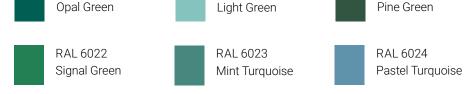

## **Greys**

RAL 6021

Fern Green

RAL 6021

Mint Green

RAL 6021 Pure Green

| RAL 7000<br>Squirrel Grey | RAL 7001<br>Silver Grey     | RAL 7002<br>Olive Grey | RAL 7003<br>Moss Grey   |
|---------------------------|-----------------------------|------------------------|-------------------------|
| RAL 7004<br>Signal Grey   | RAL 7005<br>Mouse Grey      | RAL 7006<br>Beige Grey | RAL 7008<br>Khaki Grey  |
| RAL 7009<br>Green Grey    | RAL 7010<br>Tarpaulin Grey  | RAL 7011<br>Iron Grey  | RAL 7021<br>Basalt Grey |
| RAL 7022<br>Brown Grey    | RAL 7023<br>Anthracite Grey | RAL 7024<br>Slate Grey | RAL 7026<br>Black Grey  |

RAL 6022