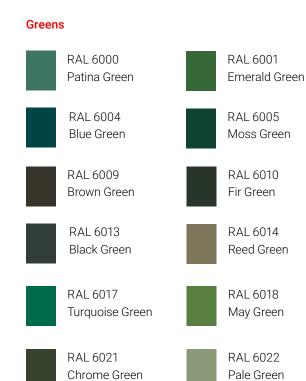

**RAL 5003** Saphire Blue

**RAL 6003** 

Olive Green

**RAL 6008** 

RAL 6012

RAL 6016

Black Olive

**RAL 6020** 

Pastel Green

Reseda Green

Bottle Green

RAL 6002

Leaf Green

**RAL 6007** 

Grey Olive

RAL 6011

RAL 6015

RAL 6019

Yellow Green

Yellow Olive

Grass Green

## **Greys**

RAL 6021

Fern Green

RAL 6021

Mint Green

RAL 6021 Pure Green

| RAL 7000<br>Squirrel Grey | RAL 7001<br>Silver Grey     | RAL 7002<br>Olive Grey | RAL 7003<br>Moss Grey   |
|---------------------------|-----------------------------|------------------------|-------------------------|
| RAL 7004<br>Signal Grey   | RAL 7005<br>Mouse Grey      | RAL 7006<br>Beige Grey | RAL 7008<br>Khaki Grey  |
| RAL 7009<br>Green Grey    | RAL 7010<br>Tarpaulin Grey  | RAL 7011<br>Iron Grey  | RAL 7021<br>Basalt Grey |
| RAL 7022<br>Brown Grey    | RAL 7023<br>Anthracite Grey | RAL 7024<br>Slate Grey | RAL 7026<br>Black Grey  |

RAL 6022