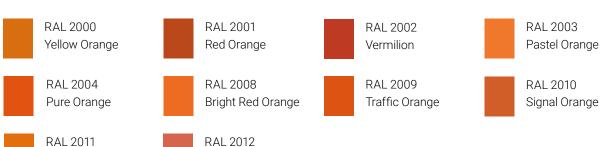

#### **Yellows**



#### **Oranges**



# Need help? Speak to the experts

Our dedicated and professional team are here to help you get the best results for your project. They will talk you through the preparation and application stages when applying any Watco coating.

Call our expert team on: 01483 418 418 (Weekdays 8:00am - 5:30pm. Saturday 9:00am - 12:00pm)



Deep Orange





Salmon Orange







# **Watco**<sup>®</sup>

**RAL 3003** 

Ruby Red

**RAL 3009** Oxide Red

**RAL 3014** 

**RAL 3018** 

RAL 3031

Orient Red

Strawberry Red

Antique Pink

#### Reds







Red Lilac





**Blues** 





























RAL 5001

Green Blue

**RAL 5005** 

Signal Blue

**RAL 5010** 

**RAL 5014** 

**RAL 5019** 

Capri Blue

**RAL 5023** 

Distant Blue

Pigeon Blue

Gentian Blue





















**RAL 4008** Signal Vi