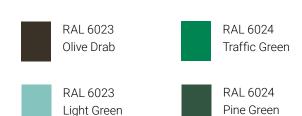

RAL 6015

RAL 6019

Yellow Green

Yellow Olive

Grass Green

## **Greys**

RAL 6021

Fern Green

RAL 6021

Mint Green

RAL 6021 Pure Green

| RAL 7000<br>Squirrel Grey | RAL 7001<br>Silver Grey     | RAL 7002<br>Olive Grey | RAL 7003<br>Moss Grey   |
|---------------------------|-----------------------------|------------------------|-------------------------|
| RAL 7004<br>Signal Grey   | RAL 7005<br>Mouse Grey      | RAL 7006<br>Beige Grey | RAL 7008<br>Khaki Grey  |
| RAL 7009<br>Green Grey    | RAL 7010<br>Tarpaulin Grey  | RAL 7011<br>Iron Grey  | RAL 7021<br>Basalt Grey |
| RAL 7022<br>Brown Grey    | RAL 7023<br>Anthracite Grey | RAL 7024<br>Slate Grey | RAL 7026<br>Black Grey  |